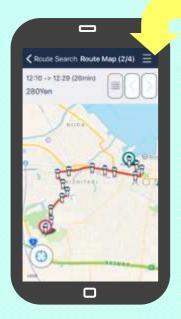

## **PLANNING:**

Enter your 'from' and 'to' locations for complete A to B trip planning!