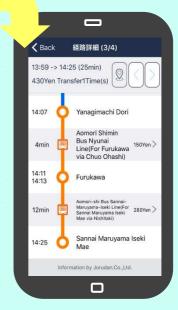

## SERCHING:

Find a timetable or map for a specific route!

# Back SSSSSS Close 13:K9 -> 14:95 (95min) Furukawa Aomori-shi Bus Sannai-Maruyama-Iseki Line 10 10:08 For Sannai Maruyama Iseki Mae via Nichit... > 12 12:18 For Sannai Maruyama Iseki Mae via Nichit... > 14 14:13 For Sannai Maruyama Iseki Mae via Nichit... > 17 17:23 For Sannai Maruyama Iseki Mae via Nichit... > Maruyama Iseki Mae via Nichit... > 17 17:23 For Sannai Maruyama Iseki Mae via Nichit... >